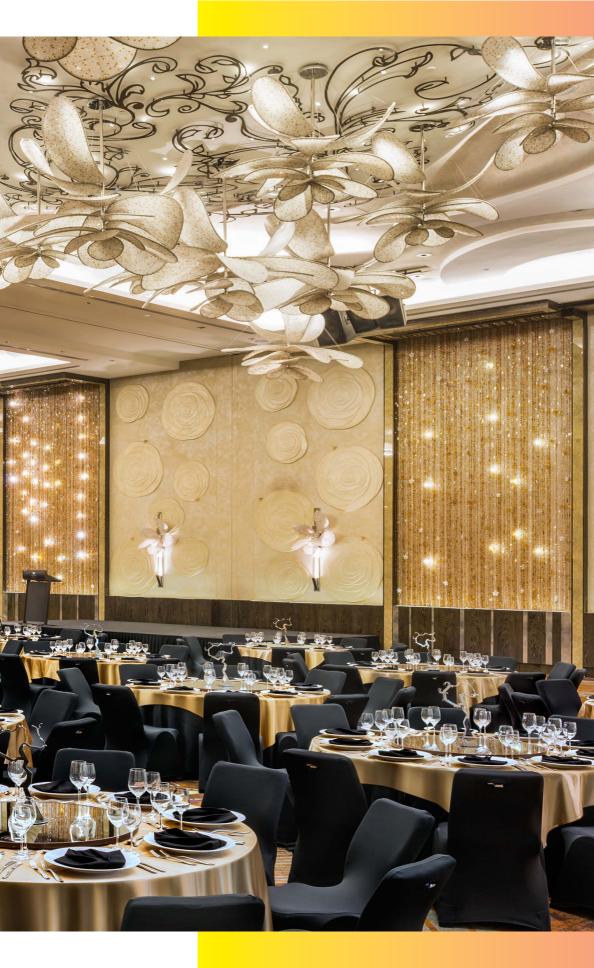

## AT THE GREAT ROOM

The 720-square-metre Great Room is the grandest space for magical moments, featuring dramatic spotlights encased in crystals, fairy illustrations on the walls, orchid petal wall lights and dazzling chandeliers. Celebrate your biggest day on Asia's new tropical playground and the perfect destination to wed.