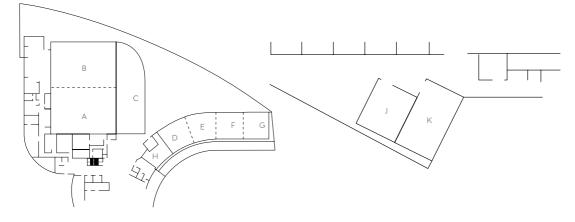

#### BALLROOM & FUNCTION ROOMS LEVEL 2

BOARDROOMS LEVEL 1

| ROOM               | Key | sqm   | Ht    | Boardroom | U-Shape | Hollow-Square | Classroom | Table of 10<br>Banquet | Theatre |
|--------------------|-----|-------|-------|-----------|---------|---------------|-----------|------------------------|---------|
| Strategy Room      | н   | 52    | 4.10m | 16        |         |               | •         |                        | •       |
| Studio 1           | D   | 85    | 4.10m | 18        | 24      | 24            | 36        | 4                      | 50      |
| Studio 2           | E   | 87    | 4.10m | 18        | 24      | 24            | 36        | 4                      | 50      |
| Studio 1/2 comb.   | •   | 172   | •     | 42        | 33      | 36            | 72        | 8                      | 100     |
| Studio 3           | F   | 78    | 4.10m | 18        | 24      | 24            | 36        | 4                      | 50      |
| Studio 4           | G   | 82    | 4.10m | 18        | 24      | 24            | 36        | 4                      | 50      |
| Studio 3/4 comb.   | •   | 161   | •     | 42        | 33      | 36            | 72        | 8                      | 100     |
| Studio 1 - 4 comb. | •   | 333   | •     | •         | •       | •             | •         | 16                     | 180     |
| Great Room Foyer   | С   | 290   | •     | •         | •       | •             | •         | •                      | •       |
| Great Room 1       | A   | 355   | 7.30m | 48        | 54      | 72            | 189       | 20                     | 250     |
| Great Room 2       | В   | 365   | 7.30m | 48        | 54      | 72            | 189       | 20                     | 250     |
| Great Room         | •   | 720   | •     | NA        | 90      | 126           | 378       | 48                     | 500     |
| W Lawn             | •   | •     | •     | •         | •       | •             | ·         | 20                     | •       |
| Connect 1          | J   | 15.75 | 2.60m | 6         | •       | •             | •         |                        | •       |
| Connect 2          | К   | 24    | 2.60m | 8         | •       | •             | •         |                        | •       |