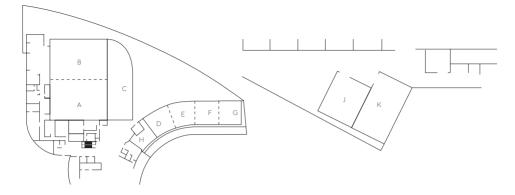

### INTRODUCING THE GREAT ROOM:

- 720 square metres & more not including the exclusive indoor & outdoor areas for your guests to enjoy
- 480 persons seated dining hosting in the pillarless Great Room.
- 7 metres above fabulous ceiling height allows for light to infuse the space
- 2 outdoor Terraces spread out and relax in diverse spaces
- 1 berth station The first ever hotel in Singapore that can arrange for you to arrive in aquatic style!

A personal Starwood Honeymoon Concierge can help you pick the perfect destination.

Call our wedding specialist at (65) 6808 7244 & 6808 7202

SINGAPORE SENTOSA COVE BALLROOM & FUNCTION ROOMS LEVEL 2

BOARDROOMS LEVEL 1

| ROOM               | Key | sqm   | Ht    | Boardroom | U-Shape | Hollow-Square | Classroom | Banquet<br>Table of 10 | Theatre |
|--------------------|-----|-------|-------|-----------|---------|---------------|-----------|------------------------|---------|
| Strategy Room      | Н   | 52    | 4.10m | 16        |         |               | •         | •                      | •       |
| Studio 1           | D   | 85    | 4.10m | 18        | 24      | 24            | 36        | 4                      | 50      |
| Studio 2           | E   | 87    | 4.10m | 18        | 24      | 24            | 36        | 4                      | 50      |
| Studio 1/2 comb.   | •   | 172   | •     | 42        | 33      | 36            | 72        | 8                      | 100     |
| Studio 3           | F   | 78    | 4.10m | 18        | 24      | 24            | 36        | 4                      | 50      |
| Studio 4           | G   | 82    | 4.10m | 18        | 24      | 24            | 36        | 4                      | 50      |
| Studio 3/4 comb.   | •   | 161   | •     | 42        | 33      | 36            | 72        | 8                      | 100     |
| Studio 1 - 4 comb. | •   | 333   | •     | •         | •       | •             | *         | 16                     | 180     |
| Great Room Foyer   | С   | 290   | •     | •         | •       | •             | •         | •                      | •       |
| Great room 1       | A   | 355   | 7.30m | 36        | 54      | 72            | 189       | 20                     | 250     |
| Great room 2       | В   | 365   | 7.30m | 36        | 54      | 72            | 189       | 20                     | 250     |
| Great Room         | •   | 720   | •     | NA        | 90      | 126           | 378       | 48                     | 500     |
| W Lawn             | •   | •     | •     | •         | •       | •             | •         | 20                     | •       |
| Connect 1          | J   | 15.75 | 2.60m | •         | •       | •             | *         | •                      | •       |
| Connect 2          | Κ   | 24    | 2.60m | •         | •       | •             | •         | •                      | •       |